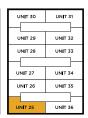

## THE WESTIN

Three Bedroom + Den 1,621 sf

(Includes rooftop patio)

| UN <b>I</b> T 18 | UN <b>I</b> T 19 |
|------------------|------------------|
| — <u> </u>       |                  |
| UN <b>I</b> T 17 | UNIT 20          |
| UN <b>I</b> T 16 | UNIT 21          |
|                  |                  |
| UN <b>I</b> T 15 | UNIT 22          |
| UNIT 14          | UNIT 23          |
|                  |                  |
| UNIT 13          | UNIT 24          |