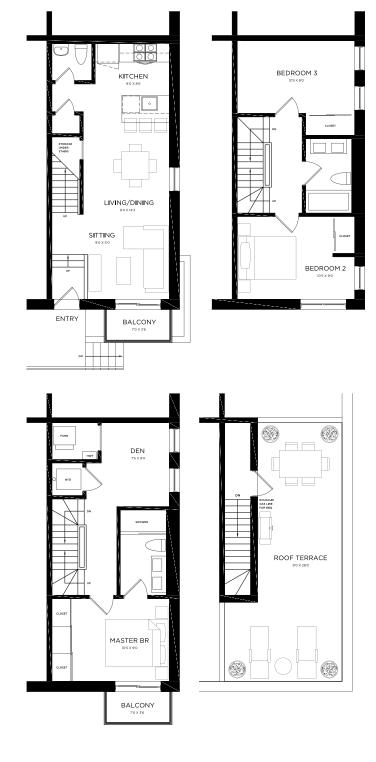

## THE WESTIN

Three Bedroom + Den 1,621 sf

(Includes rooftop patio)

| UN <b>I</b> T 18 | UN <b>I</b> T 19 |
|------------------|------------------|
| — <u> </u>       |                  |
| UN <b>I</b> T 17 | UNIT 20          |
| UN <b>I</b> T 16 | UNIT 21          |
|                  |                  |
| UN <b>I</b> T 15 | UNIT 22          |
| UNIT 14          | UNIT 23          |
|                  |                  |
| UNIT 13          | UNIT 24          |