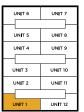

## THE WESTIN

Three Bedroom + Den 1,621 sf

(Includes rooftop patio)

| UN <b>I</b> T 18 | UN <b>I</b> T 19 |
|------------------|------------------|
| — <u> </u>       |                  |
| UN <b>I</b> T 17 | UNIT 20          |
| UN <b>I</b> T 16 | UNIT 21          |
|                  |                  |
| UN <b>I</b> T 15 | UNIT 22          |
| UNIT 14          | UNIT 23          |
|                  |                  |
| UNIT 13          | UNIT 24          |